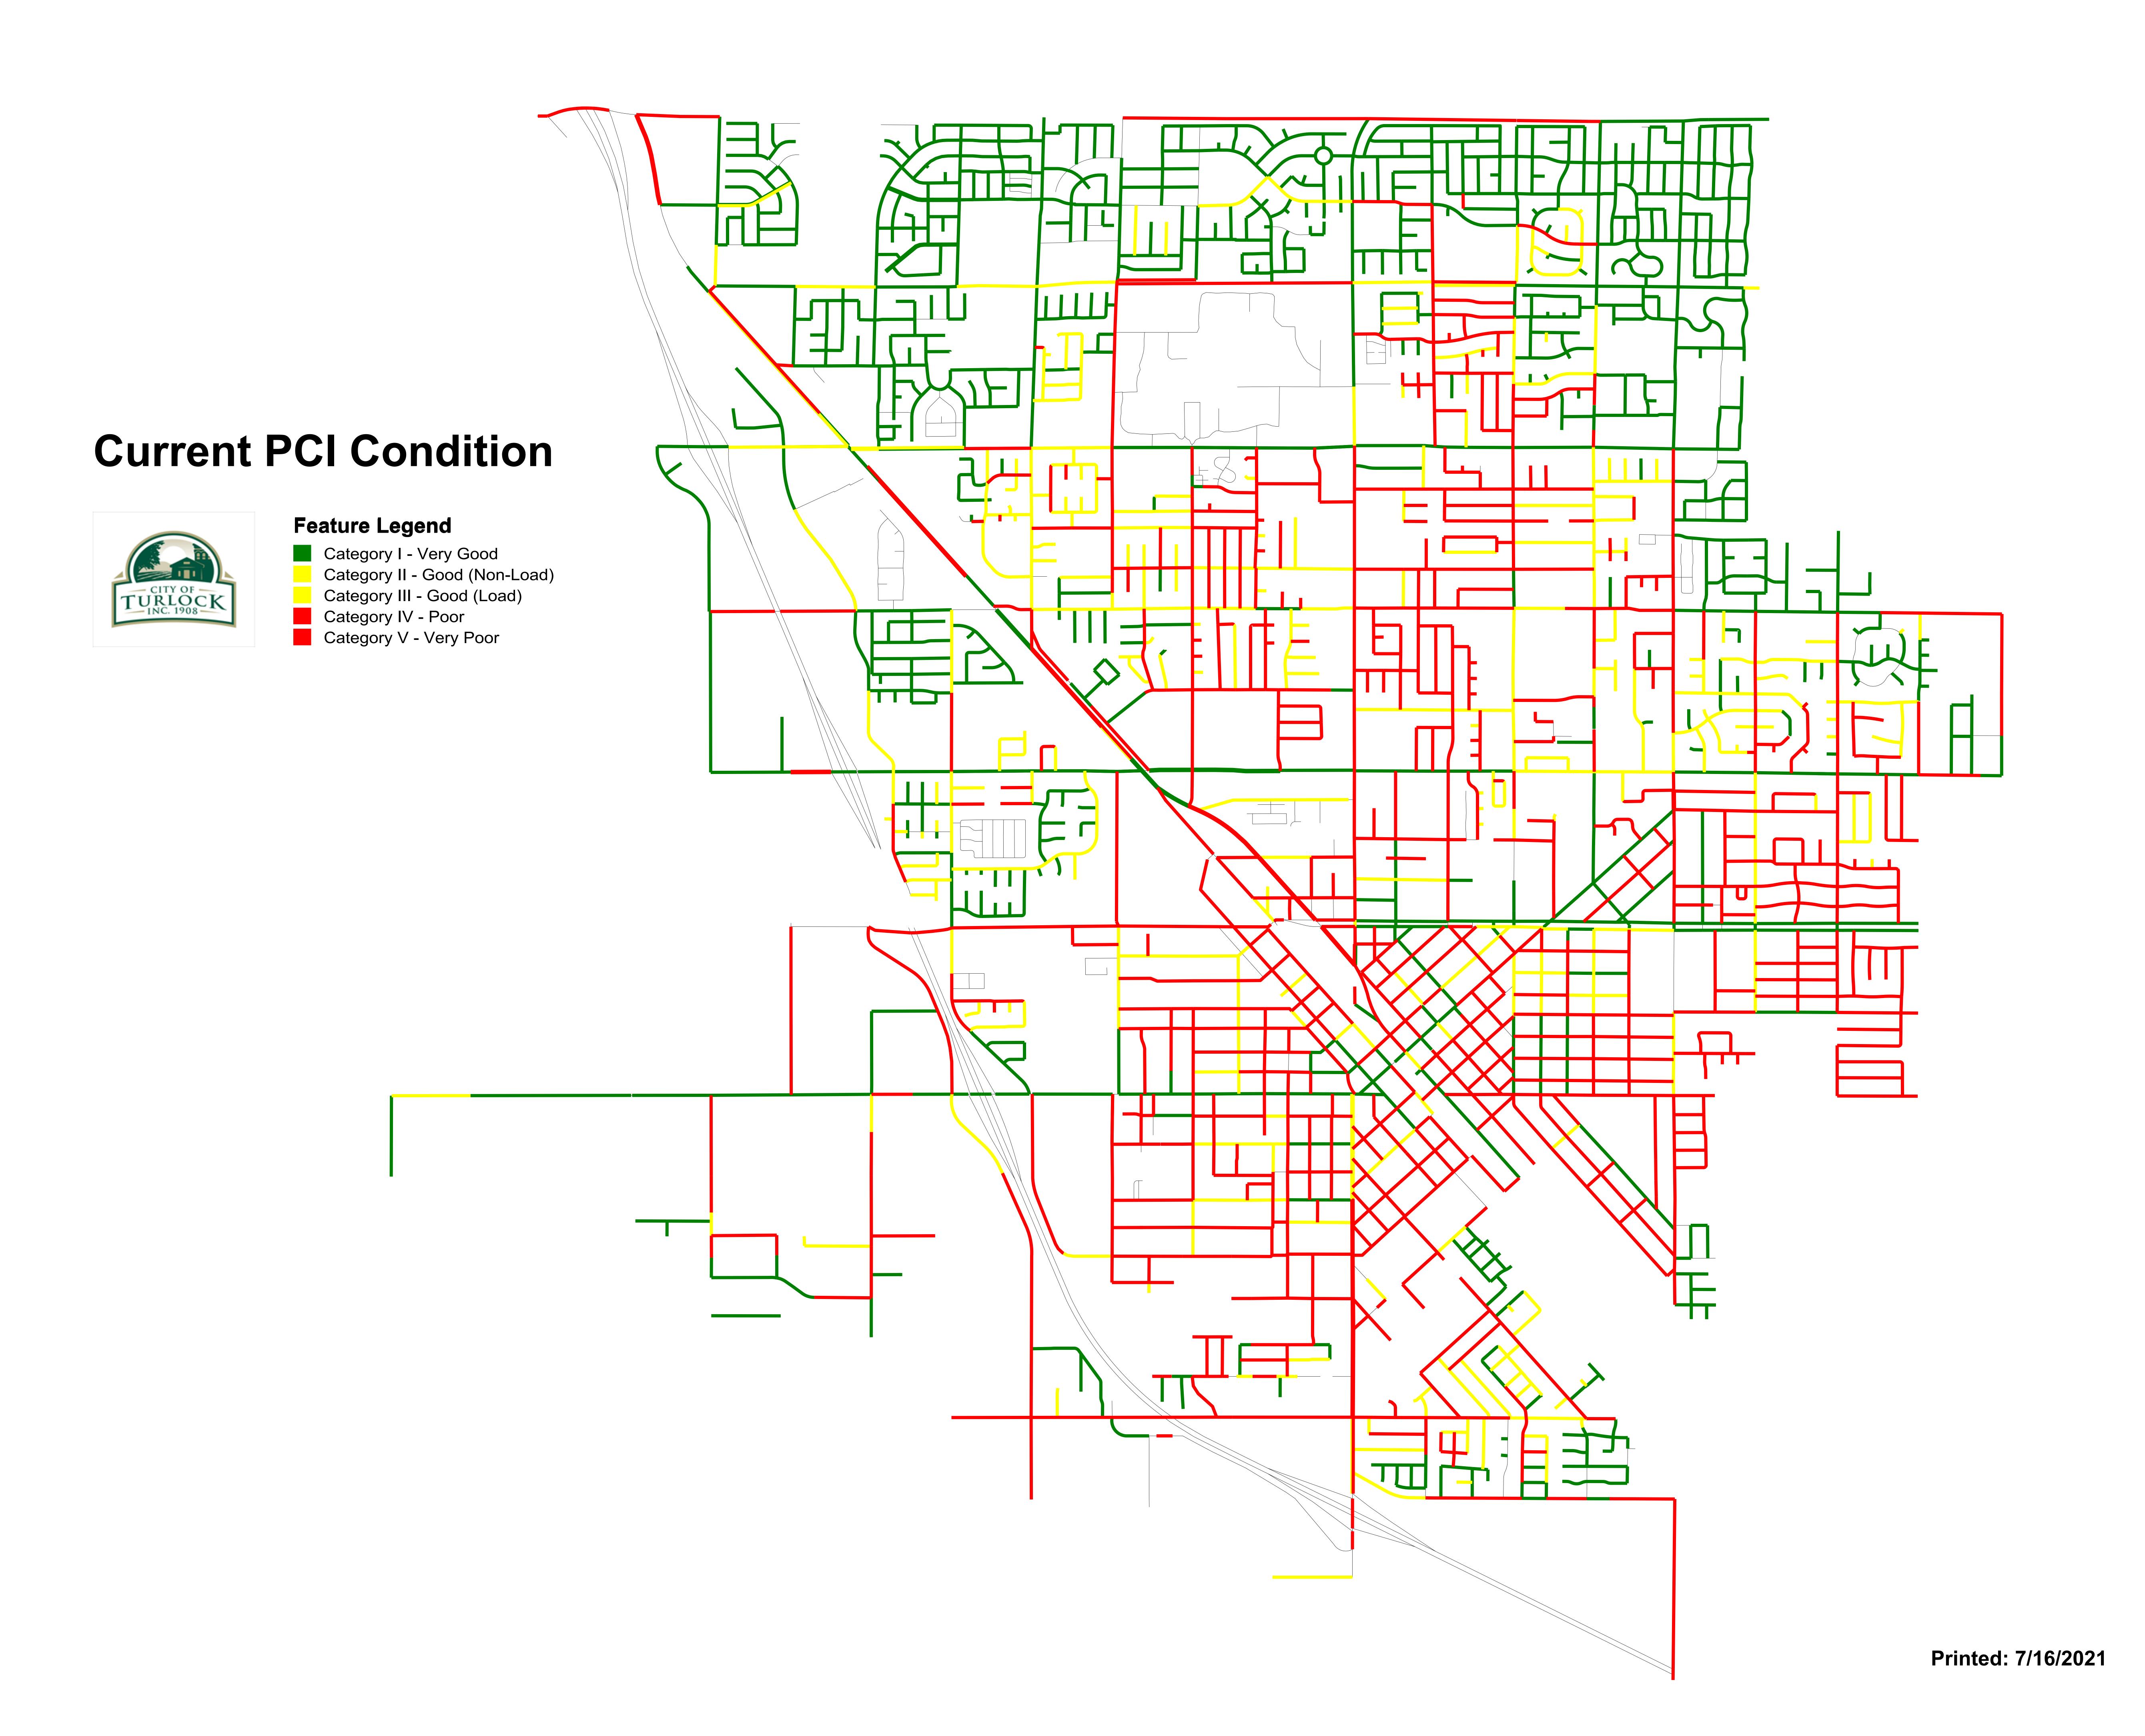

#### Pavement Management System:

The City is subscribed to StreetSaver, a pavement management software that models the current Pavement Condition Index (PCI) of all road segments in the City based on visual inspections of all City roads performed in 2013. City staff update StreetSaver condition data as improvement projects are completed which improve segments of the road network. As of this writing, StreetSaver calculates an average city-wide PCI value of 55 out of 100, which is 7 points lower than 2016. Based on an analysis provided by StreetSaver, the estimated construction cost to bring all roads within the City up to a PCI of at least 80 is \$230,000,000. The existing decision tree developed and incorporated into StreetSaver is included as an attachment. Additionally, recent StreetSaver data and classification / PCI map can be found in the attachments.

### **Attachments**

- 1. Street Saver Data
- 2. Existing Decision Tree
- 3. Classification / PCI Map
- 4. Sample Professional Services Agreement

| Street Name            | Section ID | Current PC |
|------------------------|------------|------------|
| 20TH CENTURY BLV - 001 | 2001-A     | 70         |
| 20TH CENTURY BLV - 001 | 2001-B     | 53         |
| 20TH CENTURY BLV - 001 | 2002-A     | 55         |
| 3RD ST - 002           | 487        | 46         |
| 3RD ST - 002           | 488-A      | 0          |
| 3RD ST - 002           | 488-B      | 45         |
| 3RD ST - 002           | 488-PCC    | 0          |
| 3RD ST - 002           | 489        | 42         |
| 3RD ST - 002           | 490-A      | 19         |
| 4TH ST - 003           | 534-A      | 6          |
| 5TH ST - 004           | 1263-A     | 10         |
| 5TH ST - 004           | 1265       | 13         |
| 5TH ST - 004           | 1266-A     | 20         |
| 5TH ST - 004           | 1271       | 14         |
| 5TH ST - 004           | 1272       | 0          |
| 5TH ST - 004           | 1273       | 0          |
| 5TH ST - 004           | 1274       | 0          |
| 5TH ST - 004           | 1275       | 1          |
| 5TH ST - 004           | 160-A      | 60         |
| 5TH ST - 004           | 162-A      | 78         |
| 6TH ST - 005           | 484        | 38         |
| 6TH ST - 005           | 485        | 12         |
| 7TH ST - 006           | 437        | 42         |
| 7TH ST - 006           | 470        | 0          |
| 8TH ST - 007           | 439-1      | 64         |
| 9TH ST - 008           | 290        | 0          |
| 9TH ST - 008           | 291        | 35         |
| 9TH ST - 008           | 292-A      | 15         |
| A ST - 009             | 519-A      | 21         |
| ABBEY CT - 010         | 3422       | 87         |
| ABIGAIL LN - 011       | 2450-A     | 84         |
| ACME CT - 012          | 576        | 83         |
| ADAMS ST - 013         | 3323-A     | 91         |
| ADDISON DR - 014       | 3016-A     | 86         |
| ADRIAN ST - 015        | 2060       | 38         |
| ADRIAN ST - 015        | 2061       | 38         |
| AHERN CT - 016         | 2898       | 88         |
| AHLEM WY - 017         | 2454-A     | 84         |
| AKRON DR - 018         | 2479       | 53         |
| ALASKA ST - 019        | 504        | 43         |
| ALBA CT - 020          | 3507       | 87         |
| ALBOROUGH CT - 021     | 756        | 61         |
| ALDERSGATE CT - 022    | 2014       | 80         |
| ALEX WY - 023          | 2445-A     | 93         |
|                        |            |            |
| ALEX WY - 023          | 2447-A     | 88         |