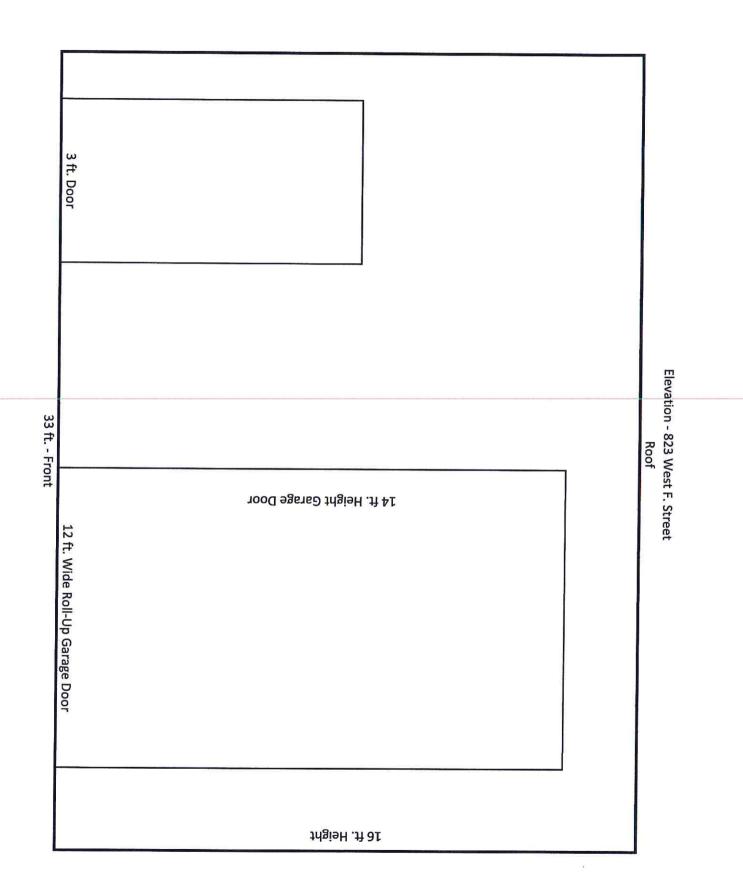

|                 |                                        | Parking Lot     |  |                   | Parking Lot | APN: 043-001-006; 823 West F Street |              |
|             |         |           |   |                 |                                        |                 |  | Not My Location   |             | g Lot                               |              |
|             |         | L         |   |                 | ,,,,,,,,,,,,,,,,,,,,,,,,,,,,,,,,,,,,,, |                 |  |                   |             |                                     | ]            |
| teet Street |         |           |   |                 |                                        |                 |  |                   |             |                                     | _            |