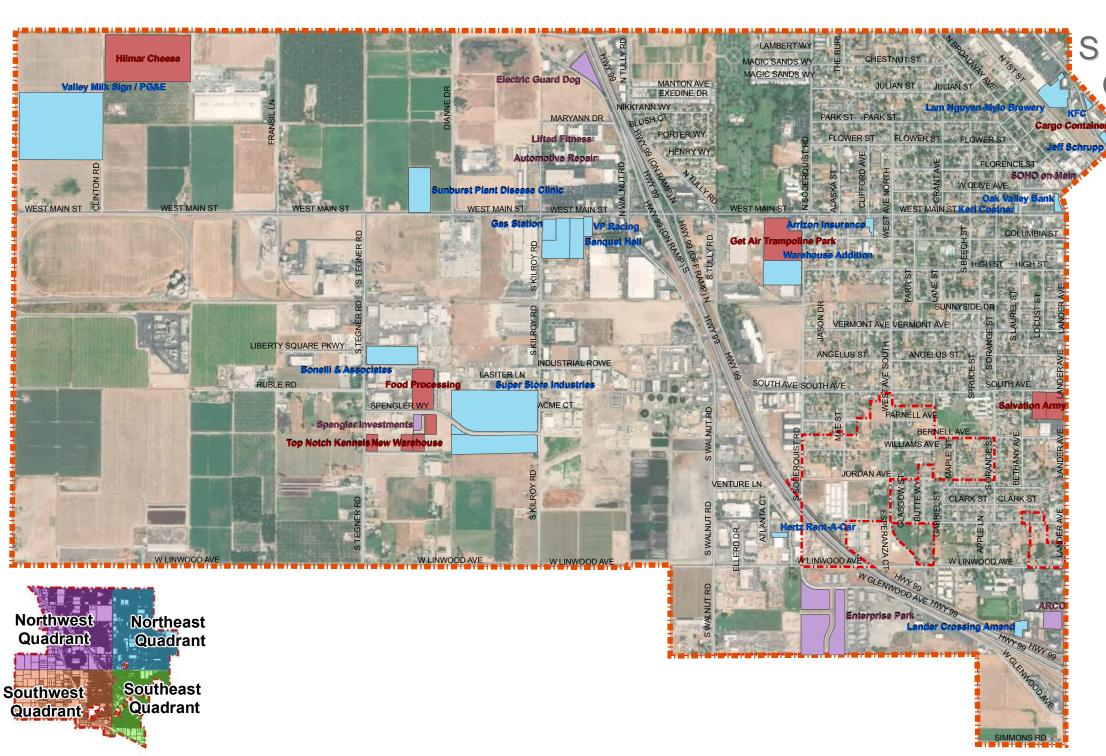

## Legend

Maps and data are to be used for reference purposes only. Map features are approximate, and are not necessarily accurate to surveying or engineering standards. The City of Turlock makes no warranty or quarantee as to the content (the source is often third party), accuracy, timeliness, or completeness of any of the data provided, and assumes no legal responsibility for the information contained on this map. Any use of this product with respect to accuracy and precision shall be the sole responsibility of the user.

be the sole responsibility of the user.

Drawn by: Scott Quyle; Created on: July 02, 2018.

Current Projects' [map]. 1:10,500. Stanislaus County
Assessors Data. Turlock, CA.: City of Turlock Planning
Division, 2018. Using: ArcMap GIS. Version 10.2.2.